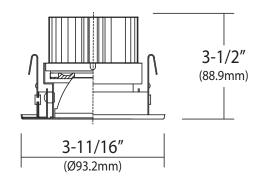

# 3" Recessed Module Baffle

# **DESCRIPTION**

The 8821-1 - 3" Recessed Module Baffle is a quick, easy, and affordable way to upgrade to an energy efficient LED down light solution. For use in new and existing ceilings. An ideal choice for retrofit and remodel in most residential or light-commercial applications.

#### Installation

Simple and easy installation to housing with 3 spring clips