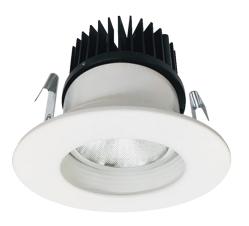

# 3" Recessed Module Baffle

# **DESCRIPTION**

The 8821-1 - 3" Recessed Module Baffle is a quick, easy, and affordable way to upgrade to an energy efficient LED down light solution. For use in new and existing ceilings. An ideal choice for retrofit and remodel in most residential or light-commercial applications.

#### Installation

Simple and easy installation to housing with 3 spring clips

## Lens

Beam changeable optic glass lens diffuses glare and maximizes output

# **Finish**

 Available in brushed nickel, oil rubbed bronze or white