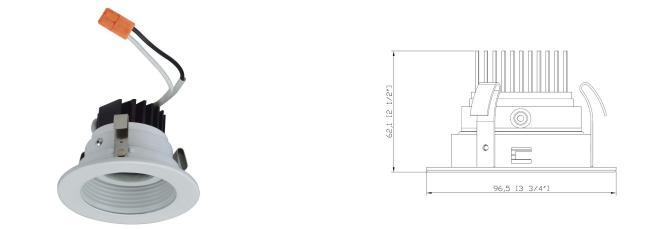

#### DESCRIPTION

The 8821 is a 3" Recessed Module Baffle that is a quick, easy, and affordable way to upgrade to an energy efficient LED down light solution. Flexible for use and an ideal choice for most any residential or light-commercial environments.

#### Construction

- Durable steel construction
- Frosted impact-resistant plastic lens

#### Lens

• Frosted impact-resistant plastic lens diffuses glare and maximizes output