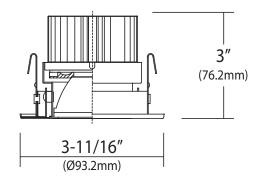

# 3" Recessed Module Gimbal

# **DESCRIPTION**

The 8822-1 - 3" Recessed Module Gimbal is a quick, easy, and affordable way to upgrade to an energy efficient LED down light solution. For use in new and existing ceilings. An ideal choice for retrofit and remodel in most residential or light-commercial applications.