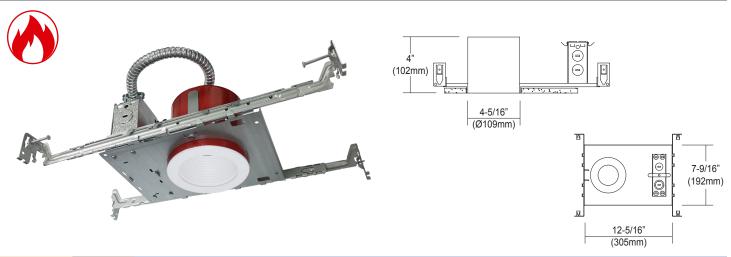

### **Dimensions**

12-5/16 x 7-9/16" x 4"

#### Housing

- 16 gauge fire resistant galvanized steel
- Suitable for use in new construction applications
- IC Rated for direct contact with insulation
- 4" height allows use in 2" x 6" joist construction
- Adjusts to accommodate up to 1" ceiling thickness
- cCSAus listed for damp location and feed through wiring
- 2-hours fire rated

## **Junction Box**

- J-Box is listed for through-branch circuit wiring (4in - 4out) and seven 1/2" knockouts
- J-box act as housing and barrier for fire flammability.

# **Architectural Frame**

- Bar hangers are designed to fit T-bar spine without additional clamps for use in drop ceilings
- Pre-installed captive nails on bar hangers
- Pre-installed bar hangers allow the housing to be positioned at any point within 24" joist span