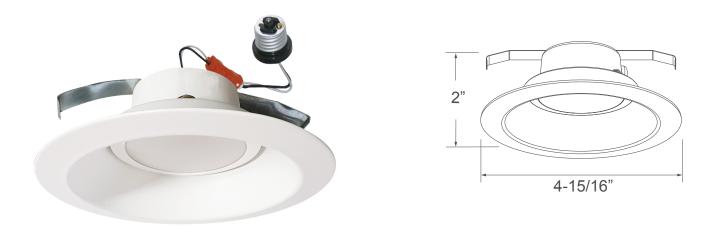

#### DESCRIPTION

The 8763 is a 4" Recessed LED Module Reflector that is a quick, easy, and affordable way to upgrade to an energy efficient LED down light solution. Flexible for use in both retrofit and new construction applications, and suitable for use in wet locations, this is a ideal choice for most any residential or light-commercial environment.

#### Installation

- Simple and easy 4" recessed housing installation
- E26 adapter is standard

# Dimensions

Height: 2" x Width: 4-15/16"