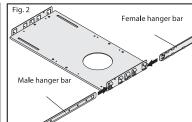

## **New Construction Mounting Plate Assembly:**

- 1. Align hanger bar brackets with mounting holes on the new construction mounting plate and secure in place with mounting screws (Fig. 1). NOTE: Hanger bars can be installed on long or short side of the new construction mounting plate.
- 2. Insert both female and male parts of the hanger bars into the bracket from opposite ends (Fig. 2). Make sure that the male part is inserted within the female part and that the end tab is facing downwards.