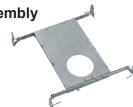

# **Mounting Plate Assembly Information**

## **New Construction Mounting Plate Assembly:**

- 1. Align hanger bar brackets with mounting holes on the new construction mounting plate and secure in place with mounting screws (Fig. 1). NOTE: Hanger bars can be installed on long or short side of the new construction mounting plate.
- 2. Insert both female and male parts of the hanger bars into the bracket from opposite ends (Fig. 2). Make sure that the male part is inserted within the female part and that the end tab is facing downwards.