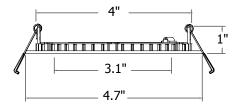

### **Accessory Mounting Plate Assembly**

PF-4

### **Accessory Mounting Plate Assembly**

- Includes four 12" bar hanger to allow for easy adjustment and easy installation
- Durable aluminum construction
- Perfect for installing recessed lighting into new construction