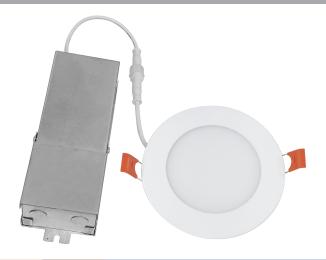

# 4" LED Ultra-Thin Downlight

#### **DESCRIPTION**

A versatile LED down light solution with edge-lit technology and an off-board driver allow for an ultra slim profile and flexible mounting options. Installation is a snap with the plenum-rated driver box and linkable connector cable — there is no need for a j-box or recessed housing. The simple spring-loaded retention tabs securely hold each downlight snug to the ceiling.

#### Construction

- Ultra-thin profile
- Durable aluminum construction
- Frosted acrylic lens diffuses glare and maximizes output

#### Installation

- Spring-loaded retention tabs hold downlight snug to ceiling surface, off-board driver/ junction box, poke-in connectors, and linkable connector cable
- IC Rated for direct contact with batt type fiberglass insulation

#### **Finish**

Available in White