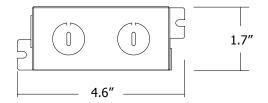

### **Accessory Mounting Plate Assembly**

PF-4

### **Accessory Mounting Plate Assembly**

- Includes four 12" bar hanger to allow for easy adjustment and easy installation
- Durable aluminum construction
- Perfect for installing recessed lighting into new construction