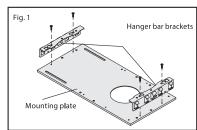

## **New Construction Mounting Plate Assembly:**

- 1. Align hanger bar brackets with mounting holes on the new construction mounting plate and secure in place with mounting screws (Fig. 1). NOTE: Hanger bars can be installed on long or short side of the new construction mounting plate.
- 2. Insert both female and male parts of the hanger bars into the bracket from opposite ends (Fig. 2). Make sure that the male part is inserted within the female part and that the end tab is facing downwards.