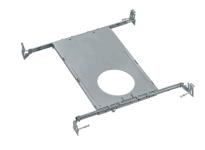

### **Accessory Mounting Plate Assembly**

PF-4

### **Accessory Mounting Plate Assembly**

- Includes four 12" bar hanger to allow for easy adjustment and easy installation
- Durable aluminum construction
- Perfect for installing recessed lighting into new construction