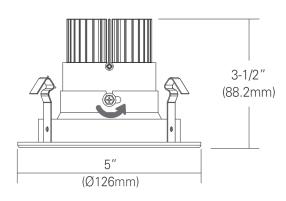

#### Installation

- Simple and easy 4" recessed housing installation
- E26 adapter is standard