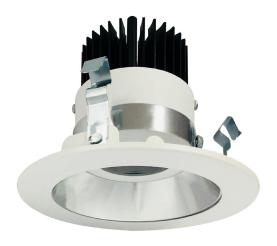

### **DESCRIPTION**

The 8770 is a 4" Recessed LED Module that is a quick, easy, and affordable way to upgrade to an energy efficient LED down light solution. Flexible for use in both retrofit and new construction applications, and suitable for use in wet locations, this is a ideal choice for most any residential or light-commercial environment.

#### Construction

Spun aluminum housing provides ample heatsinking

#### Installation

- Simple and easy 4" recessed housing installation
- E26 adapter is standard