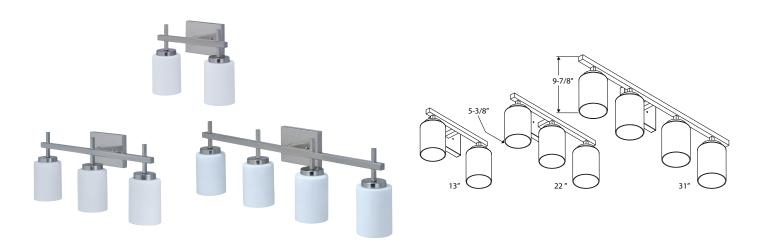

#### DESCRIPTION

See yourself in the best light with the 4904 Series LED Vanity Light. This stylish vanity ranges from 2-light to 4-light configurations, is damp location rated, energy efficient, and powerful enough to light up even the darkest bathrooms.

## Installation

- Quick and easy, one-person wall mount installation
- Fixture can be mounted with glass shades facing up or down
- Back plate is 5" x 6" and will accommodate most J-Boxes