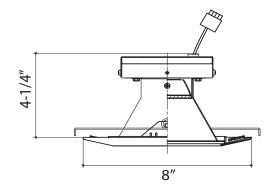

#### Installation

Easy installation with torsion springs and a plug-in quick connect for the 8116HIC

# Compatibility

8570 requires the 8116HIC for operation and is not compatible with any other housing.

| ORDERING |                              | Example: 8570-WH-15-3K |                            |  |
|----------|------------------------------|------------------------|----------------------------|--|
| Trim     | Finish                       | Watts                  | CCT                        |  |
| 8570     |                              |                        |                            |  |
| 8570     | WH: White FS: Frosted Shower | -15 : 15W<br>-20 : 23W | -3K : 3000K<br>-4K : 4000K |  |