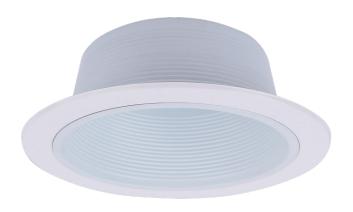

# 6" Baffle Trim

#### **DESCRIPTION**

The 8510 is a 6" baffle trim that is an ideal solution when paired with the 8102HAQ/8102HR in any new construction project.

#### Finish

• Available in white (WH) or black (BK)