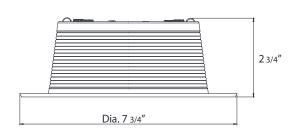

#### Construction

- · Durable metal construction
- Outer Dia. 7 3/4" x H 2 3/4"