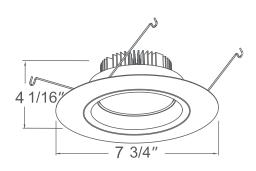

# **8562** 120V-60Hz

| Catalog #:   | Туре |
|--------------|------|
| Project:     | Date |
| Prepared by: |      |

# 6" LED Gimbal





# **DESCRIPTION**

The 8562 is a 6" LED Gimbal that is a quick, easy, and affordable way to upgrade to an energy efficient LED down light solution, a ideal choice for most any residential or light-commercial environment.

# **DESIGN FEATURES**

## Construction

- · Aluminum housing
- · Lens: Polycarbonate Diffused Lens

# **Electrical**

- 120V-60Hz
- Dimmable
- Suitable for use in wet locations
- 50,000 hour projected life
- 80CRI: 13W | 900lms
- Available in 3000K
- Beam Angle: 90.5°

## Installation

- Simple and easy 4" recessed housing installation
- · E26 adapter is standard

## **Finish**

 Available in White, Black, Oil Rubbed Bronze, and Brushed Nickel

## **Dimensions**

• Height: 4-1/16" x Width: 7-3/4"

## Certifications

- cETLus certified for damp locations
- 5 year limited