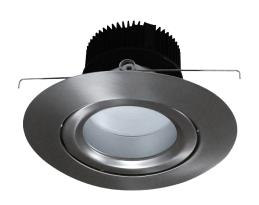

# **DESCRIPTION**

The 8562 is a 6" LED Gimbal that is a quick, easy, and affordable way to upgrade to an energy efficient LED down light solution, a ideal choice for most any residential or light-commercial environment.

## **Finish**

 Available in White, Black, Oil Rubbed Bronze, and Brushed Nickel