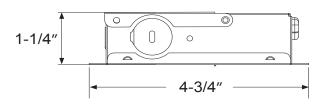

#### 8542PF

- The New Construction Mounting Plate Assembly
- Includes four 12" bar hanger to allow for easy adjustment and easy installation
- Durable aluminum construction
- Perfect for installing recessed lighting into new construction