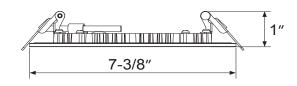

#### Construction

- Ultra slim profile
- Durable aluminum construction
- Frosted acrylic lens diffuses glare and maximizes output

#### Installation

- Simple installation with hinged, off-board driver/ junction box, poke-in connectors, and linkable connector cable
- Spring-loaded retention tabs hold downlight snug to ceiling surface
- IC Rated for direct contact with batt type fiberglass insulation