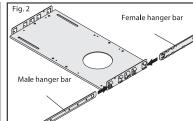

### **New Construction Mounting Plate Assembly:**

- Align hanger bar brackets with mounting holes on the new construction mounting plate and secure in place with mounting screws (Fig. 1).
  NOTE: Hanger bars can be installed on long or short side of the new construction mounting plate.
- Insert both female and male parts of the hanger bars into the bracket from opposite ends (Fig. 2). Make sure that the male part is inserted within the female part and that the end tab is facing downwards.