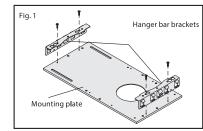

### **New Construction Mounting Plate Assembly:**

- Align hanger bar brackets with mounting holes on the new construction mounting plate and secure in place with mounting screws (Fig. 1).
  NOTE: Hanger bars can be installed on long or short side of the new construction mounting plate.
- Insert both female and male parts of the hanger bars into the bracket from opposite ends (Fig. 2). Make sure that the male part is inserted within the female part and that the end tab is facing downwards.