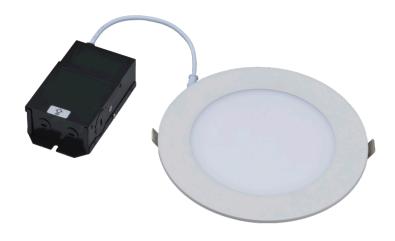

## 6" LED Ultra-Thin Light

#### **DESCRIPTION**

A versatile LED down light solution with edge-lit technology and an off-board driver allow for an ultra slim profile and flexible mounting options. Installation is a snap with the plenum-rated driver box and linkable connector cable — there is no need for a j-box or recessed housing. The simple spring-loaded retention tabs securely hold each downlight snug to the ceiling.

#### Installation

- Simple installation with hinged, off-board driver/ junction box, poke-in connectors, and linkable connector cable
- Spring-loaded retention tabs hold downlight snug to ceiling surface
- IC Rated for direct contact with batt type fiberglass insulation