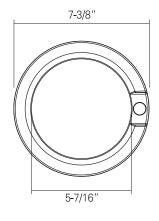

# 8556WH-S

120V



# 6" LED Low-Profile Disk Light, PIR Motion Sensor







### DESCRIPTION

The 8556WH-S-90-3K is a 6" LED Low-Profile Disk Light that automatically turns on when detecting movement and turns off after 30 seconds if no motion is detected. Designed for use in most 3" and 4" J-Box installation.

# **DESIGN FEATURES**

## Construction

 Rugged, high impact remote "PC" lens and white powder coat, diecast aluminum housing

#### **Electrical**

- Available in 120V
- Suitable for use in wet locations
- 50,000 hour projected life
- 15.3W, 1050lms (source), 902lm (delivered)
- 90 CRI | 3000K
- Beam angle 110°
- When motion is detected, it automatically turns lights ON and turns Off after 30 seconds when the room is vacated (default setting)

#### Installation

- Mounting bracket fits most 3/O (3") and 4/O (4")
  J-Box applications
- Maximum height for