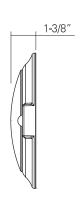

# 8556WH-S

120V



# 6" LED Low-Profile Disk Light, PIR Motion Sensor







### DESCRIPTION

The 8556WH-S-90-3K is a 6" LED Low-Profile Disk Light that automatically turns on when detecting movement and turns off after 30 seconds if no motion is detected. Designed for use in most 3" and 4" J-Box installation.

# **DESIGN FEATURES**

## Construction

 Rugged, high impact remote "PC" lens and white powder coat, diecast aluminum housing

#### **Electrical**

- Available in 120V
- Suitable for use in wet locations
- 50,000 hour projected life
- 15.3W, 1050lms (source), 902lm (delivered)
- 90 CRI | 3000K
- Beam angle 110°
- When motion is detected, it automatically turns lights ON and turns Off after 30 seconds when the room is vacated (default setting)

#### Installation

- Mounting bracket fits most 3/O (3") and 4/O (4")
  J-Box applications
- Maximum height for se