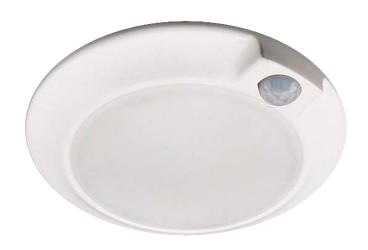

### DESCRIPTION

The 8556WH-S-90-3K is a 6" LED Low-Profile Disk Light that automatically turns on when detecting movement and turns off after 30 seconds if no motion is detected. Designed for use in most 3" and 4" J-Box installation.