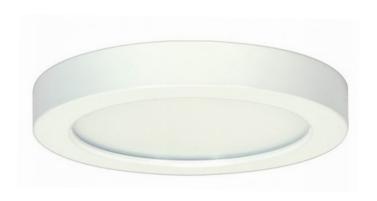

# 7" LED Slim Round Disk

#### **DESCRIPTION**

A slim round LED Disk light that is an affordable, attractive and versatile solution for an LED down light. Suitable for use in wet locations, this is a great choice for most any residential or light-commercial application.

#### Construction

- 1" Slim profile
- · Durable steel construction
- Frosted plastic lens

## Lens

Frosted plastic lens diffuses glare and maximizes output