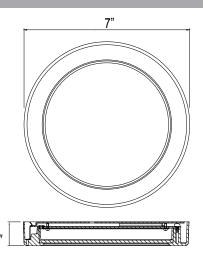

# 7" LED Slim Round Disk

#### Construction

- 1" Slim profile
- · Durable steel construction
- Frosted plastic lens

### Installation

- Mounting bracket included for installation in 3" or 4" J-Box applications
- Retrofit option available for installation in recessed housing with tension springs