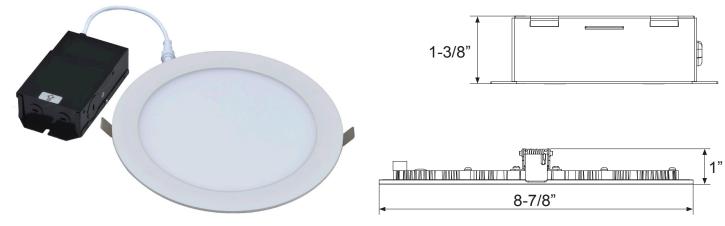

#### DESCRIPTION

8642

1201/

A versatile LED down light solution with edge-lit technology and an off-board driver allow for an ultra slim profile and flexible mounting options. Installation is a snap with the plenum-rated driver box and linkable connector cable — there is no need for a j-box or recessed housing. The simple spring-loaded retention tabs securely hold each downlight snug to the ceiling.

## Construction

- Ultra slim profile
- Durable aluminum construction
- Frosted acrylic lens diffuses glare and maximizes output

## Electrical

- 120V-60Hz
- Triac 10-100% dimmable
- Suitable for use in wet locations
- 50,000 hour projected life
- 120° Beam Angle
- 18W | 1150lms | 90CRI
- Available in 3000 or 4000K

## Installation

- Simple installation with hinged, off-board driver/ junction box, poke-in connectors, and linkable connector cable
- Spring-loaded retention tabs hold downlight snug to ceiling surface
- IC Rated for direct contact with batt type fiberglass
  insulation