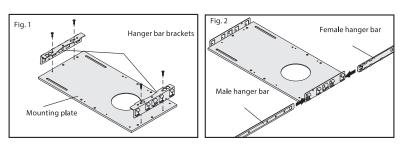

# New Construction Mounting Plate Assembly:

- Align hanger bar brackets with mounting holes on the new construction mounting plate and secure in place with mounting screws (Fig. 1).
   NOTE: Hanger bars can be installed on long or short side of the new construction mounting plate.
- 2. Insert both female and male parts of the hanger bars into the bracket from opposite ends (Fig. 2). Make sure that the male part is inserted within the female part and that the end tab is facing downwards.