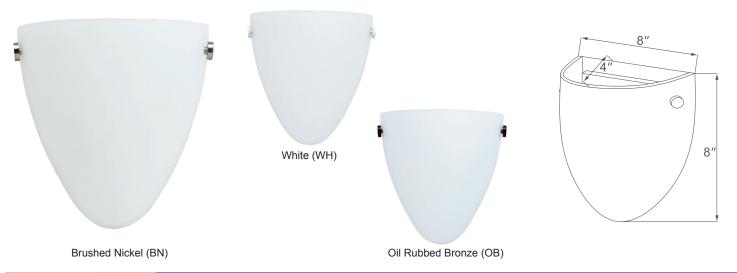

#### Construction

- · Durable steel construction
- 8" Height X 8" Diameter X 4" Depth

### **Finish**

 Available in white (WH), brushed nickel (BN), oil rubbed bronze (OB)