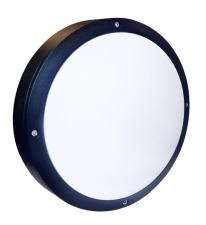

# 9" Outdoor LED Bulkhead

# **DESCRIPTION**

A modern take on a classic bulkhead. This series marries energy efficient, long-life LED technology with contemporary architectural styling. Suitable for use outdoors, these fixtures are perfect for general exterior lighting around entrances, stairways, walkways, corridors, parking areas, vehicle ramps, or anywhere that requires efficient lighting with a touch of style.

# **Finish**

Black, brushed aluminum, or oil-rubbed bronze