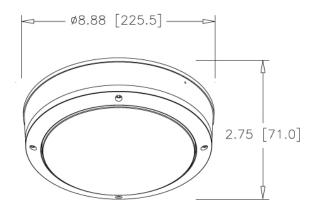

# **Dimensions**

Ø 8.88" x 2.75" depth

# Specification & Ordering

| Model # | Dimensions (Dia x D) | Lumens | Watts |
|---------|----------------------|--------|-------|
| 4420    | 8.88" x 2.75"        | 850 Lm | 15W   |
| 4421    | 8.88" x 2.75"        | 700 Lm | 15W   |
| 4422    | 8.88" x 2.75"        | 650 Lm | 15W   |