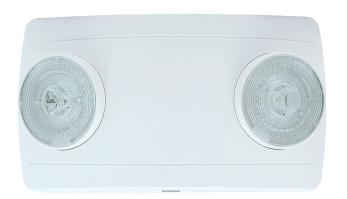

# Compact High Output Remote Head Capable Emergency

#### Construction

- Damp location listed made of high impact thermoplastic and flame retardant housing
- Low profile, ultra slim design
- Completely Self-contained
- Two adjustable LED heads for open area or long pathway
- Manual test switch and LED indicator
- Clear Plastic Lens

## **Electrical**

- 120/277VAC input, 60Hz
- Operating temperature of 50° F to 104°F
- Light source: SMD 2W LED, 6000K, 250lms
- Battery: 3.6V 1.5A Ni-MH for high lumen output (2x2W)
- 3.6V 2W remote capability and 3.6V 4W remote capabilities are available
- Fully automatic operation w/integral recharging
- Operating Temp. 50° F to 104°F

#### Finish

White finish