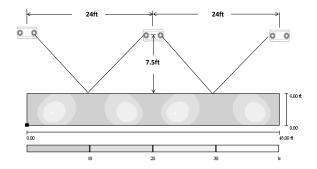

---------------------------|----------------|--------|
| REL22<br>Wide focal lens     | 7-5/16" x 2-3/16" x 4-1/4" | 2W (each head) | White  |
| REL22-N<br>Narrow focal lens | 7-5/16" x 2-3/16" x 4-1/4" | 2W (each head) | White  |

| ORDERING Example: REL22-WW |             |                                                 |  |  |
|----------------------------|-------------|-------------------------------------------------|--|--|
| Model #                    | Finish      | Lens                                            |  |  |
| REL22                      |             |                                                 |  |  |
| REL22                      | -WW : White | : - Wide focal lens<br>-N : - Narrow focal lens |  |  |

REL22 6ft corridor, 6ft path of egress Spacing distance 24ft