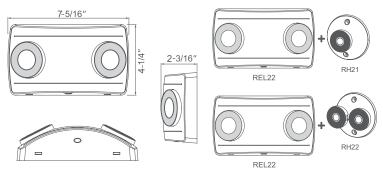

### Dimensions (W x D X H)

7-5/16" x 2.165" x 4.252"

# Specification & Ordering

| Model #                      | Dimensions (W x H x D)     | Watts          | Finish |
|------------------------------|----------------------------|----------------|--------|
| REL22<br>Wide focal lens     | 7-5/16" x 2-3/16" x 4-1/4" | 2W (each head) | White  |
| REL22-N<br>Narrow focal lens | 7-5/16" x 2-3/16" x 4-1/4" | 2W (each head) | White  |