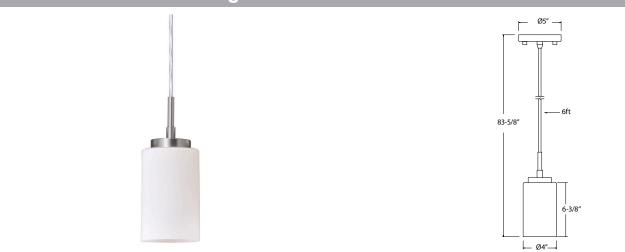

#### DESCRIPTION

A complement to our integral LED 4430 fixture, the 4605 Pendant Light now includes E26 LED Lamps for flexibility and energy savings. A standard canopy, mounting brackets and adjustable wire length allows for easy installation.

#### Lens

 Opal glass protects LEDs and diffuses glare while allowing for optimum lumen output

#### Finish

• Available in brushed nickel (BN)

## Dimension

- 4" Circumference
- Adjustable length max length: 6'