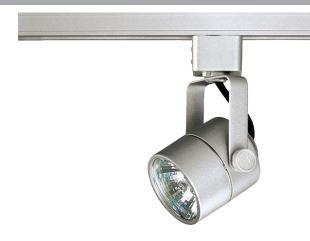

# **Track Heads**

## **DESCRIPTION**

Clean and cool, simple attractive aesthetics with functionality providing an abundance of light for your interior space. The mini confined heads and universal lamp holders provide compact, flexible lighting and is ideal for residential, retail and commercial applications.

### Construction

- · Mesh Roundback Head
- J-compatible
- Factory conversion to H-compatible is available

#### **Electrical**

- 120V
- 50W
- · Lamp: GU10 lamp not included

#### **Finish**

· Available in white (WH) and brushed aluminum (BA)