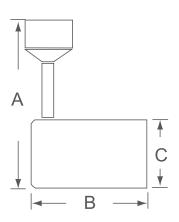

# 7551G

120V

| Catalog #:   | Туре |
|--------------|------|
| Project:     | Date |
| Prepared by: |      |

# **Track Heads**





## **DESCRIPTION**

Clean and cool, simple attractive aesthetics with functionality providing an abundance of light for your interior space. The mini confined heads and universal lamp holders provide compact, flexible lighting and is ideal for residential, retail and commercial applications.

#### **DESIGN FEATURES**

### Construction

- · Mesh Roundback Head
- J-compatible
- Factory conversion to H-compatible is available

#### **Electrical**

- 120V
- 50W
- · Lamp: GU10 lamp not included

## **Dimensions (HxWxD)**

• 4-1/2" x 2-3/4" x 2-3/16"

#### **Finish**

· Available in white (WH) and brushed aluminum (BA)

### Certifications

- cETLus listed
- 1 year limited warranty

| ORDERING |          |   | Example: 7551GBK          |
|----------|----------|---|---------------------------|
|