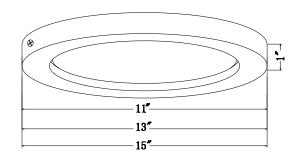

# **Electrical**

- 120V-60Hz Operating Voltage
- Dimmable TRIAC, 10-100%
- 50,000 hour projected life
- 3000K or 4000K | 90 CRI
- Beam Angle: 120°
- 11" | 13.7W | 1000 lms
- 13" | 18.5W | 1450 lms
- 15" | 27.5W | 1900 lms