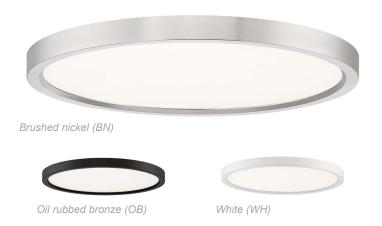

# **Certifications**

- cETLus for damp location
- Energy Star listed
- JA8 and State of California Title 24 Compliant
- · 5 year limited warranty

| ORDERING GUIDE |                                                       | Example: 4350BN-3K-13 |                                                                |
|----------------|-------------------------------------------------------|-----------------------|----------------------------------------------------------------|
| Model #        | Finish                                                | ССТ                   | Dimension                                                      |
| 4350           |                                                       |                       |                                                                |
| 4350           | BN : Brushed Nickel OB : Oil Rubbed Bronze WH : White |                       | -11 : 11" Diameter<br>-13 : 13" Diameter<br>-15 : 15" Diameter |