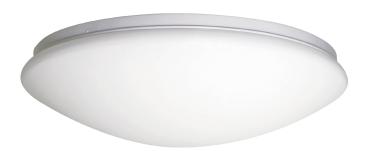

# LED Ceiling Mount

### **DESCRIPTION**

The understated look of this LED Ceiling Mount is designed for easy installation and the simple aesthetics make it a great additional to any room.