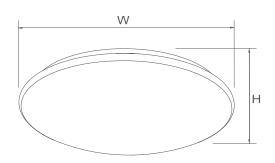

# Certifications

- **Energy Star**
- CSAus listed for damp locations
- 5 year limited warranty

| Model # | Dimensions<br>(Dia x H) | Watts | Lumens | Efficiency | ССТ   | Power<br>Factor | CRI | Beam<br>Angle |
|---------|-------------------------|-------|--------|------------|-------|-----------------|-----|---------------|
| 4336    | 11-4/5" x 3-1/2"        | 15.7W | 949lm  | 60.4       | 3000K | 0.98            | 93  | 114°          |
| 4337    | 14-3/16" x 4-1/8"       | 23.2W | 1375lm | 59.3       | 3000K | 0.98            | 94  | 106°          |
| 4338    | 16-1/2" x 4-1/2"        | 34.5W | 2050lm | 59.4       | 3000K | 0.98            | 93  | 105°          |