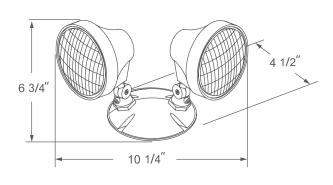

# **RH18 Series**

120V

| Catalog #:   | Туре |
|--------------|------|
| Project:     | Date |
| Prepared by: | Duto |

## **LED Double Remote Head**





#### **DESCRIPTION**

This LED Double Remote Head FOR Emergency Lights is great for general purpose applications. The durable, injection molded thermoplastic material resists discoloration due to UV radiation. Heads are fully adjustable, insuring that light can be put where it is needed.

#### **DESIGN FEATURES**

#### Construction

- Injection-molded thermoplastic ABS housing
- Fits on standard box

#### **Electrical**

- 120V
- DC 2.7~7.3V input
- LED lamp: 2x1W
- Full adjustable light head
- Suitable for wet location

### Dimensions (W x D X H)

10-1/4" x 4-1/2" x 6-3/4"

#### **Finish**

Available in white

#### Certifications

- **UL** listed
- 5 year limited warranty



| ORDERING |    |   |        | Example: RH18-WH |
|----------|----|---|--------|------------------|
| Model #  |