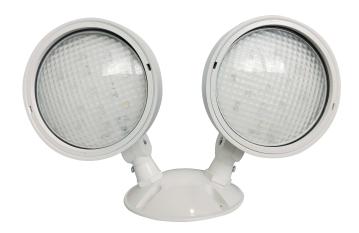

## **LED Double Remote Head**

#### **DESCRIPTION**

This LED Double Remote Head FOR Emergency Lights is great for general purpose applications. The durable, injection molded thermoplastic material resists discoloration due to UV radiation. Heads are fully adjustable, insuring that light can be put where it is needed.

#### **Finish**

Available in white