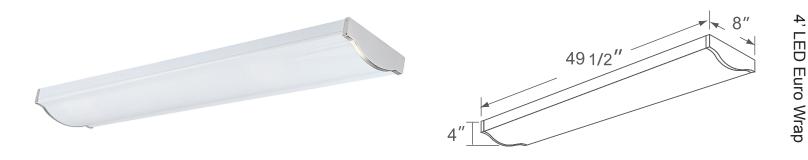

| Catalog #:   | Туре |
|--------------|------|
| Project:     | Date |
| Prepared by: |      |

# 4' LED Euro Wrap

4204 120/277V



#### DESCRIPTION

The LED 4' Euro Wrap Lighting features a sleek, contemporary design. This fixture offers a modern look that will complement your decor making this decorative light an ideal choice for all rooms in your home.

#### DESIGN FEATURES

#### Construction

- Durable steel construction
- 49-1/2" L x 8" W x 4" D

## Electrical

- 120/277V
- 50,000 hour projected life
- 35W | 2800lms | 80lms/W
- Available in 4000K
- CRI 80
- Damp listed

## Installation

Ceiling mount

#### Lens

- Acrylic Lens
- Glass Replacement: 4204L

## Finish

• Available in White (WH), Brushed Aluminum (BA)

## Certifications

- cETLus certified
- 5 year limited warranty

| ORDERING |          |   | Example                   | : 4204-WH-4K |
|----------|----------|---|---------------------------|----------