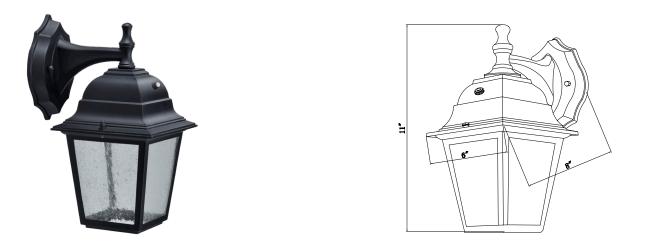

#### Construction

- Durable steel construction with clear seedy glass lens
- 11" H x 6" W x 8" D
- Includes photocell