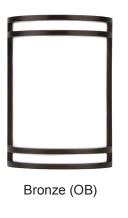

#### **Finish**

• Black, Oil Rubbed Bronze or Brushed Aluminum

## Certifications

- cETLus listed for wet location
- 5 year limited warranty

| ORDERING |                | Example: 4404BA                                                                  |
|----------|----------------|----------------------------------------------------------------------------------|
| Model    |                | Finish                                                                           |
| 4404     |                |                                                                                  |
| 4404     | BK<br>OB<br>BA | <ul><li>: Black</li><li>: Oil Rubbed Bronze</li><li>: Brushed Aluminum</li></ul> |