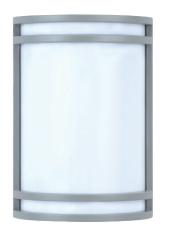

# Residential Wall Sconce

Brushed Aluminum (BA)

# **DESCRIPTION**

10" LED Series is a sconce fixture with white acrylic lens for soft, glare free illumination. The molded sconce lens allows the light designer to produce a cost effective, yet elegantly styled look. The ideal choice for outdoor applications for building-mounted doorway and pathway illumination. The integrated LEDs mean that you never need to change a bulb.

#### **Finish**

• Black, Oil Rubbed Bronze or Brushed Aluminum