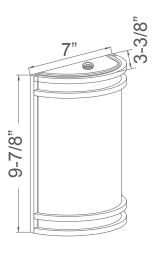

| Catalog #:   | Туре |
|--------------|------|
| Project:     | Date |
| Prepared by: |      |

# Residential Wall Sconce









Brushed Aluminum (BA)

# **DESCRIPTION**

10" LED Series is a sconce fixture with white acrylic lens for soft, glare free illumination. The molded sconce lens allows the light designer to produce a cost effective, yet elegantly styled look. The ideal choice for outdoor applications for building-mounted doorway and pathway illumination. The integrated LEDs mean that you never need to change a bulb.

# **DESIGN FEATURES**

#### Construction

- Durable steel construction
- 7" W x 9-7/8" H x 3-3/8" D

## **Electrical**

- 120V
- 10-100% Triac Dimming
- 50,000 hour projected life
- Available in 3000K
- 15W | 800lms | 53.33lms/W
- 80 CRI
- Operating temperature: -4°F (-20°C) to 104°F (40°C)
- · Integrated photocell

### Lens

 Acrylic lens protects LEDs and diffuses glare while allowing for op