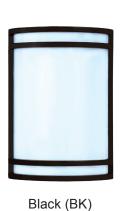

#### **Finish**

• Black, Oil Rubbed Bronze or Brushed Aluminum

## Certifications

- cETLus listed for wet location
- 5 year limited warranty

| ORDERING |                | Example: 4404BA                                                                  |
|----------|----------------|----------------------------------------------------------------------------------|
| Model    |                | Finish                                                                           |
| 4404     |                |                                                                                  |
| 4404     | BK<br>OB<br>BA | <ul><li>: Black</li><li>: Oil Rubbed Bronze</li><li>: Brushed Aluminum</li></ul> |