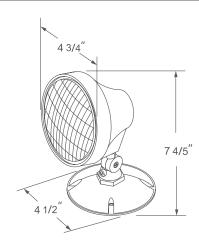

# **RH17 Series**

120V



# **LED Single Remote Head**





# **DESCRIPTION**

This LED Single Remote Head for Emergency Lights is great for general purpose applications. The durable, injection molded thermoplastic material resists discoloration due to UV radiation. Head is fully adjustable, insuring that light can be put where it is needed.

# **DESIGN FEATURES**

#### Construction

- · Injection-molded thermoplastic ABS housing
- Fits on standard box

### **Electrical**

- 120V
- DC 2.7~7.3V input
- LED lamp: 2x1W
- · Full adjustable light head
- Suitable for wet location

# Dimensions (W x D X H)

• 4-3/4" x 4-1/2" x 7-4/5"

## **Finish**

Available in white

# **Certifications**

- UL listed
- 5 year limited warranty



| ORDERING |    |   |        | Example: RH17-WH |
|----------|----|---|--------|------------------|
| Model #  |    |   | Fi