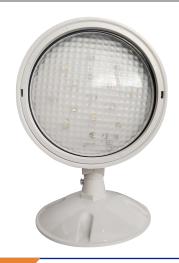

# **DESCRIPTION**

This LED Single Remote Head for Emergency Lights is great for general purpose applications. The durable, injection molded thermoplastic material resists discoloration due to UV radiation. Head is fully adjustable, insuring that light can be put where it is needed.

## **Finish**

Available in white