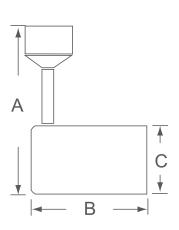

## 7578

120V



# **LED Track Heads**





#### **DESCRIPTION**

Clean and cool, simple attractive aesthetics with functionality providing an abundance of light for your interior space. The mini confined heads and universal lamp holders provide compact, flexible lighting and is ideal for residential, retail and commercial applications.

#### **DESIGN FEATURES**

### Construction

- · LED Track Head
- J-compatible
- · Factory conversion to H-compatible is available

#### **Electrical**

- 120V
- 50,000 hour projected life
- Dimmable TRIAC, 15-100%
- Available in 3000K
- 12W, 800lms, 80 CRI
- · Lamp: LED

### **Dimensions (HxWxD)**

• 6-1/4" x 4-1/2" x 2-5/8"

#### **Finish**

 Available in white (WH), black (BK), and brushed aluminum (BA)

### **Certifications**

- cETLus listed
- 5 year limited warranty

| ORDERING |    |   | Exa