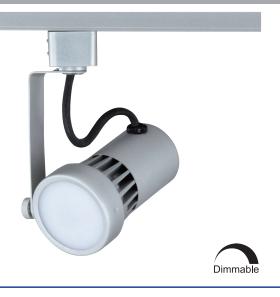

#### **DESCRIPTION**

Clean and cool, simple attractive aesthetics with functionality providing an abundance of light for your interior space. The mini confined heads and universal lamp holders provide compact, flexible lighting and is ideal for residential, retail and commercial applications.

### Construction

- · LED Track Head
- J-compatible
- · Factory conversion to H-compatible is available

#### **Electrical**

- 120V
- 50,000 hour projected life
- Dimmable TRIAC, 15-100%
- Available in 3000K
- 12W, 800lms, 80 CRI
- · Lamp: LED

#### **Finish**

 Available in white (WH), black (BK), and brushed aluminum (BA)