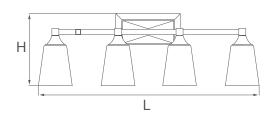

120V

# Catalog #: Project: Date Prepared by:

# 4 Light LED Vanity







## **DESCRIPTION**

See yourself in the best light with the 4902 Series LED Vanity Light. This stylish vanity is a 4-light configuration, wall mount, damp location rated, energy efficient, and powerful enough to light up even the darkest bathrooms. Can be installed as an uplight or downlight

## **DESIGN FEATURES**

#### Construction

· Heavy duty, steel construction

# **Electrical**

- Operating voltage AC120V-60Hz
- Suitable for use in damp locations
- 50,000 hour projected life
- · Lamp: Light Emitting Diode
- 4-light | 30W | 2100lm | 70lm/W
- Available in 3000K
- CRI 83

#### Installation

- Quick and easy, one-person wall mount installation
- Fixture can be mounted with glass shades facing up or down

#### **Dimensions**

• 27" x 8-3/4" x 7"

#### Lens

- Glass lens
- Frosted gla