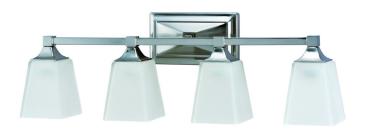

# 4 Light LED Vanity

## **DESCRIPTION**

See yourself in the best light with the 4902 Series LED Vanity Light. This stylish vanity is a 4-light configuration, wall mount, damp location rated, energy efficient, and powerful enough to light up even the darkest bathrooms. Can be installed as an uplight or downlight

#### Lens

- Glass lens
- Frosted glass: 4902G

#### **Finish**

Available in brushed nickel and oil rubbed bronze