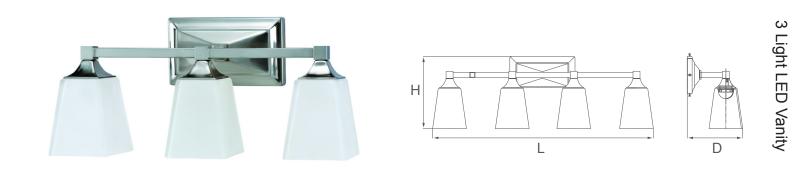

# 3 Light LED Vanity

4902-3

120V

#### DESCRIPTION

See yourself in the best light with the 4902 Series LED Vanity Light. This stylish vanity is a 3-light configuration, wall mount, damp location rated, energy efficient, and powerful enough to light up even the darkest bathrooms. Can be installed as an uplight or downlight.

#### Dimensions

• 19-1/2" x 8-3/4" x 7"