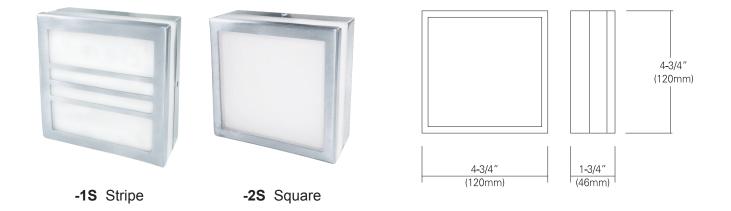

#### Construction

- Stainless Steel faceplate over an acrylic diffuser
- Select from various faceplate designs
- Suitable for indoor and outdoor use

## **Specification & Ordering**

| ORDERING        |                              |                                                           |                 | Example: 4508-2S-27-90-BN |
|-----------------|------------------------------|-----------------------------------------------------------|-----------------|---------------------------|
| Model #         | Faceplate                    | ССТ                                                       | CRI             | Finish                    |
|                 |                              |                                                           | -90             | -BN                       |
| <b>4508</b> 10W | -1S : Stripe<br>-2S : Square | -27K : 2700K<br>-3K : 3000K<br>-4K : 4000K<br>-5K : 5000K | <b>-90</b> : 90 | -BN : Brushed Nickel      |