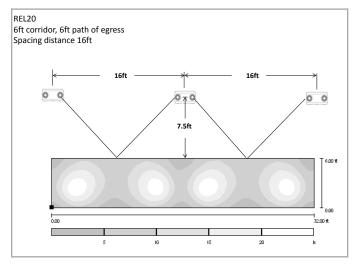

#### Installation

- Suitable for ceiling and wall mount
- A basic lens for open area or a narrow lens for long pathway