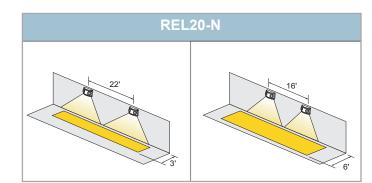

### **Specification & Ordering**

| Model # | Description              | Watts          | Finish |
|---------|--------------------------|----------------|--------|
| REL20   | Basic lens for open area | 1W (each head) | White  |
| REL20-N | Narrow focal lens        | 1W (each head) | White  |
| REL20-C | Cold weather option      | 1W (each head) | White  |