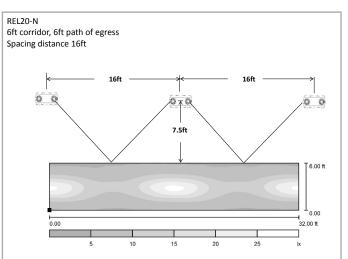

### **Specification & Ordering**

| Model # | Description              | Watts          | Finish |
|---------|--------------------------|----------------|--------|
| REL20   | Basic lens for open area | 1W (each head) | White  |
| REL20-N | Narrow focal lens        | 1W (each head) | White  |
| REL20-C | Cold weather option      | 1W (each head) | White  |