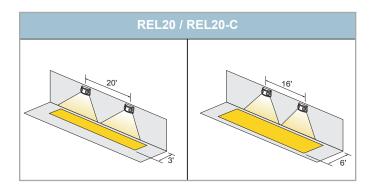

#### Installation

- Suitable for ceiling and wall mount
- A basic lens for open area or a narrow lens for long pathway