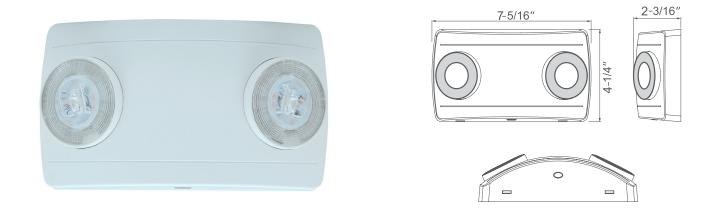

# REL20 Series

| Catalog #:   | Туре |
|--------------|------|
|              |      |
| Project:     | Date |
| Prepared by: |      |
|              |      |

#### **LED Compact Emergency**



# \_ED Compact Emergency

#### DESCRIPTION

When normal utility power fails, the internal solid-state transfer switch automatically connects the internal battery to the LED lamps, lighting a path of egress for no less than 90 minutes. When utility power is restored the battery is recharged by the onboard solid-state recharger. Full recharge is accomplished within 12 hours.

#### DESIGN FEATURES

#### Construction

- Damp location listed made of high impact thermoplastic and flame retardant housing
- Low profile, ultra slim design
- Completely self-contained
- Clear plastic lens

#### Electrical

- 120/277VAC input, 60Hz
- Operating temperature of 50° F to 104°F
- Light source: SMD 1W LED, 6000K, 150lms
- Battery: 3.6V 1500mAH Ni-MH for basic (2x1W)
- Manual test switch and LED indicator