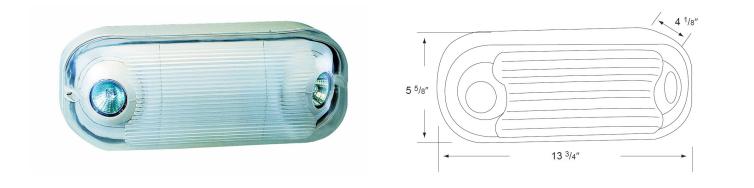

# **REL9W-LED**



### Low profile LED Emergency Light-2x1W



#### DESCRIPTION

An ultra slim profile, that comes in a standard or high output design with self-diagnostics and self-testing - make this one small emergency light, with lots of big features. The modern design is an attractive way to provide emergency lighting that increases safety, security, and visibility in commercial and industrial applications.

#### DESIGN FEATURES

#### Construction

- Wet location listed made of high impact thermoplastic and flame retardant housing
- Compact, Low profile UV fiberglass Corrosion resistant enclosure
- · Completely Self-contained
- Plastic Lens
- Light Emitting Diode

#### Electrical

- Operating temperature 50° F to 104°F
- 1000 Mah | 2 X 1W | 140Lm
- 120/277V
- Beam angle: 45°
- One 3.6V, 1000mAh Ni Cad battery
- Fully automatic operation w/integ