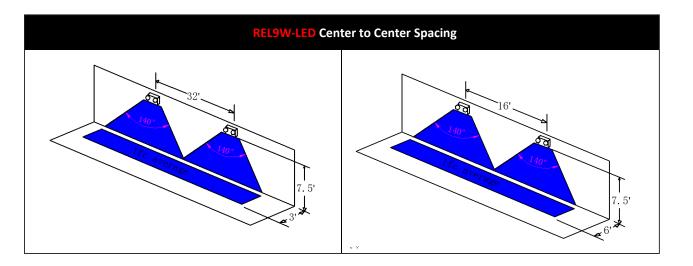

de

#### Electrical

- Operating temperature 50° F to 104°F
- 1000 Mah | 2 X 1W | 140Lm
- 120/277V
- Beam angle: 45°
- One 3.6V, 1000mAh Ni Cad battery
- Fully automatic operation w/integral recharging system. Low voltage disconnect protects battery from deep discharge
- Approximate battery life of 10 years
- Available 6500K

#### Installation

Suitable for ceiling and wall mount

#### Dimensions (W x D X H)

• 13.75" x 4.125" x 5.625"

#### Finish

• White finish

#### Certifications

- ETLus for wet location
- 5 year limited warranty

#### **Replacement Battery**

- RB-1
- RBL-4





LED Emergency Light

## **REL9W-LED**

## Specification & Ordering

| Example: REL9W-LED |
|--------------------|
| Finish             |
|                    |
| WH : White         |
|                    |