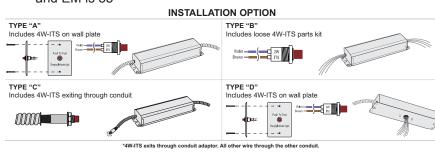

#### **Electrical**

- 120V-277V Universal Voltage
- Operates 120V LED (120V) or DC LED (with driver) fixtures for 90 minutes when normal power fails and, gives 700lms in power outage
- AC Input Power Rating 3.5W, Output Power 9W(±10%)
- Output Voltage: 30 130V
- Operating Temp 0°C to +55°C (32° F to 131° F)
- Battery: Li-ion Battery | 11.1 V / 2.6Ah
- Recharge Time: 24 Hours
- Self-Diagnosis: Smart Charger Technology for self-diagnosis per 1 &12 months.
- Test Switch / Charging Indicator Light: 4 W ITS (4-Wire illuminated test switch)\*
- Maximum wiring distance between the fixture and EM is 55"