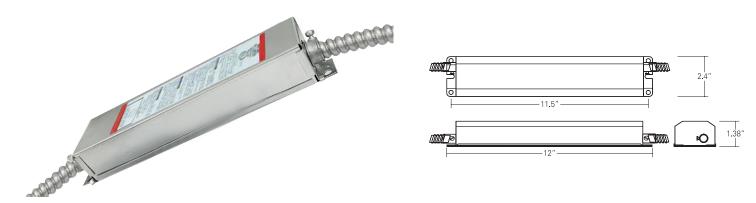

## Construction

Durable heavy duty steel housing

#### **Electrical**

- 120V-277V Universal Voltage
- Operates 120V LED (120V) or DC LED (with driver) fixtures for 90 minutes when normal power fails and, gives 700lms in power outage
- AC Input Power Rating 3.5W, Output Power 9W(±10%)
- Output Voltage: 30 130V
- Operating Temp 0°C to +55°C (32° F to 131° F)
- Battery: Li-ion Battery | 11.1 V / 2.6Ah
- Recharge Time: 24 Hours
- Self-Diagnosis: Smart Charger Technology for self-diagnosis per 1 &12 months.
- Test Switch / Charging Indicator Light: 4 W ITS (4-Wire illuminated test switch)\*
- Maximum wiring distance between the fixture and EM is 55"