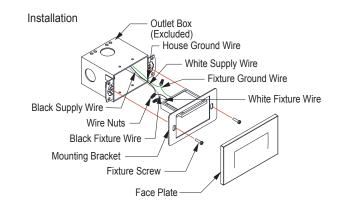

#### Construction

- Horizontal louvered front cover
- Mounts in a standard single gang box
- · Acrylic lens