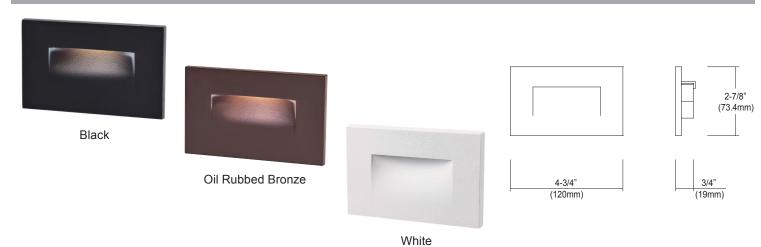

#### **Dimensions**

• L 4-3/4" x D 1-3/8" x H 2-7/8"

#### **Finish**

 Available in white (WH), black (BK), or oil rubbed bronze (OB)