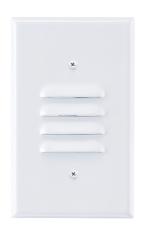

# 8918 Series

120V-60Hz

| Catalog #:   | Туре |
|--------------|------|
| Project:     | Date |
| Prepared by: |      |

## Outdoor LED Mini Step Light









#### **DESCRIPTION**

The 8918 Outdoor LED Mini Step Light is a easy-to-install low profile fixture that produces an attractive glow. Ideal for lighting low light areas such as corridors or pathways, and can be mounted vertically or horizontally.

#### **DESIGN FEATURES**

#### Construction

- IC rated for direct contact w/ insulation
- · Horizontal and vertical louvered front cover included
- Mounts in a standard single gang box

### **Electrical**

- 120V-60Hz
- 50,000 hour projected life
- LED
- 3W | 45lms
- Available in 3000K
- CRI 80

#### **Dimensions**

Height 4.5" x Width 2.75"

#### **Finish**

 Available in white (WH), black (BK), brushed aluminum (BA)

#### Certifications

- cETLus listed for wet location
- 5 year limited warranty

| ORDERIN | ORDERING \text{\center} |