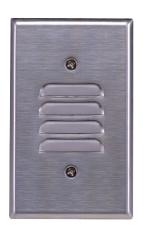

# 8918 Series

120V-60Hz

| Catalog #:   | Туре |
|--------------|------|
| Project:     | Date |
| Prepared by: |      |

## Outdoor LED Mini Step Light









#### **DESCRIPTION**

The 8918 Outdoor LED Mini Step Light is a easy-to-install low profile fixture that produces an attractive glow. Ideal for lighting low light areas such as corridors or pathways, and can be mounted vertically or horizontally.

#### **DESIGN FEATURES**

#### Construction

- IC rated for direct contact w/ insulation
- · Horizontal and vertical louvered front cover included
- Mounts in a standard single gang box

### **Electrical**

- 120V-60Hz
- 50,000 hour projected life
- LED
- 3W | 45lms
- Available in 3000K
- CRI 80

#### **Dimensions**

Height 4.5" x Width 2.75"

#### **Finish**

 Available in white (WH), black (BK), brushed aluminum (BA)

#### Certifications

- cETLus listed for wet location
- 5 year limited warranty

| ORDERIN | ORDERING \text{\center} |   |