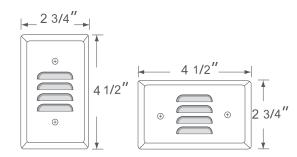

# 8918 Series

120V-60Hz

| Catalog #:   | Туре |
|--------------|------|
| Project:     | Date |
| Prepared by: |      |

## Outdoor LED Mini Step Light









#### **DESCRIPTION**

The 8918 Outdoor LED Mini Step Light is a easy-to-install low profile fixture that produces an attractive glow. Ideal for lighting low light areas such as corridors or pathways, and can be mounted vertically or horizontally.

#### **DESIGN FEATURES**

#### Construction

- IC rated for direct contact w/ insulation
- · Horizontal and vertical louvered front cover included
- Mounts in a standard single gang box

### **Electrical**

- 120V-60Hz
- 50,000 hour projected life
- LED
- 3W | 45lms
- Available in 3000K
- CRI 80

#### **Dimensions**

Height 4.5" x Width 2.75"

#### **Finish**

 Available in white (WH), black (BK), brushed aluminum (BA)

#### Certifications

- cETLus listed for wet location
- 5 year limited warranty

| ORDERIN | ORDERING \text{\center} |   | Exa