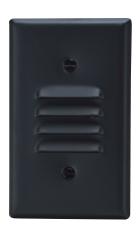

# 8918 Series

120V-60Hz

| Catalog #:   | Туре |
|--------------|------|
| Project:     | Date |
| Prepared by: |      |

## Outdoor LED Mini Step Light









#### **DESCRIPTION**

The 8918 Outdoor LED Mini Step Light is a easy-to-install low profile fixture that produces an attractive glow. Ideal for lighting low light areas such as corridors or pathways, and can be mounted vertically or horizontally.

#### **DESIGN FEATURES**

#### Construction

- IC rated for direct contact w/ insulation
- · Horizontal and vertical louvered front cover included
- Mounts in a standard single gang box

### **Electrical**

- 120V-60Hz
- 50,000 hour projected life
- LED
- 3W | 45lms
- Available in 3000K
- CRI 80

#### **Dimensions**

Height 4.5" x Width 2.75"

#### **Finish**

 Available in white (WH), black (BK), brushed aluminum (BA)

#### Certifications

- cETLus listed for wet location
- 5 year limited warranty

| ORDERIN | ORDERING \text{\center} |   | E