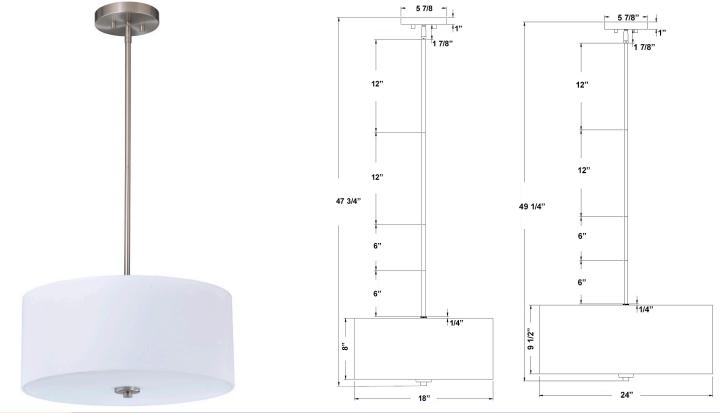

#### Installation

- Mounting Plate included for flush ceiling mount installation in 3" and 4" J-Box applications.
- Includes (2) 6" stems and (2) 12" stems for a variety of pendant lengths totaling 36"

#### Shade Dimension

- 4381BN-18 18" W x 8" H
- 4381BN-24 24" W x 9 1/2" H