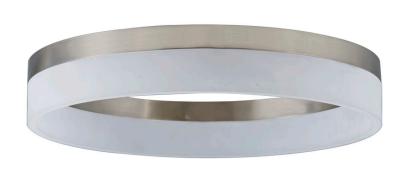

| Catalog #:   | Туре |
|--------------|------|
| Project:     | Date |
| Prepared by: |      |

# Round Edge-Lit LED Ribbon







## **DESCRIPTION**

An elegant addition to your to your home this sleek design which allows for endless indoor applications with contemporary energy-efficient LED lights.

# **DESIGN FEATURES**

#### Construction

- · Durable metal construction
- · Led ceiling and wall mount
- Flexible design
- Easy to install
- · Quick-connect design

#### **Electrical**

- 120V-60Hz
- Dimmable
- Beam Angle: 120°
- 50,000 hour projected life
- 25W | 1450lms | 58lms/W
- Available in 3000K
- CRI 81

## Lens

- Acrylic lens protects LEDs and diffuses glare while allowing for optimum lumen output
- · Warm white light

## **Finish**

Available in brushed nickel (BN)

# **Dimension (WxH)**

15-3/4" x 3-1/2"

#### Certifications

- ETL & cETL Certified
- 5 year limited warranty

| ORDERING | Example: 4319-