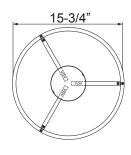

| Catalog #:   | Туре |
|--------------|------|
| Project:     | Date |
| Prepared by: |      |

# Round Edge-Lit LED Ribbon







## **DESCRIPTION**

An elegant addition to your to your home this sleek design which allows for endless indoor applications with contemporary energy-efficient LED lights.

# **DESIGN FEATURES**

#### Construction

- · Durable metal construction
- · Led ceiling and wall mount
- Flexible design
- Easy to install
- · Quick-connect design

#### **Electrical**

- 120V-60Hz
- Dimmable
- Beam Angle: 120°
- 50,000 hour projected life
- 25W | 1450lms | 58lms/W
- Available in 3000K
- CRI 81

## Lens

- Acrylic lens protects LEDs and diffuses glare while allowing for optimum lumen output
- · Warm white light

## **Finish**

Available in brushed nickel (BN)

# **Dimension (WxH)**

15-3/4" x 3-1/2"

#### Certifications

- ETL & cETL Certified
- 5 year limited warranty

| ORDERING | Example: 4319-BN