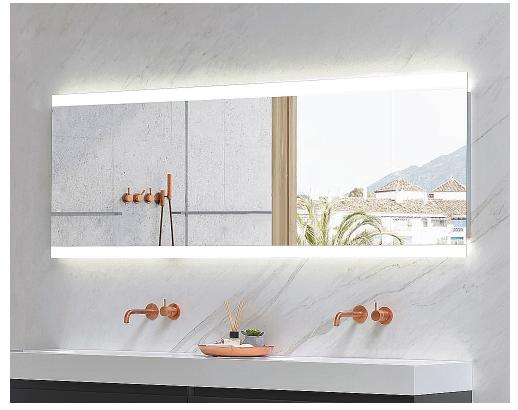

## **FEATURES**

- 4" High Illuminated Bands
- Shallow 2-1/8" Depth
  Up to 48" x 96" Max Dimensions
- Forward Illumination w/ Ambient Glow

PART NUMBER

SM050 - L930K -X

For Custom Dimensions, Consult Factory

## **SPECIFICATIONS**

Housing: Post Powder Coated Heavy Ga. Paintlok™ Steel Housing for structural integrity, Aluminum LED bracketry for heat sinking LED: 3000K, 90CRI, Constant Voltage. ~7W per linear foot of mirror perimeter.

**Driver:** Constant voltage 0-10V dimming driver, 120/277V. (Consult factory for other options.) **Mirror:** 5MM glass w/polished edges. (Optional 3/16" silvered acrylic w/polished edges.)

Translucent Frost: Opalex coating process resists fingerprints on frosted panels.

Wiring: Hardwired connection for centrally located J-Box (by others).