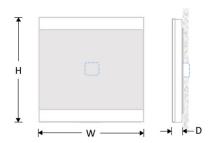

Note: Dimension cannot exceed 48" x 96". Minimum Width of 24".

24"

30"

36"

40"

48"

54"

Width (in.)