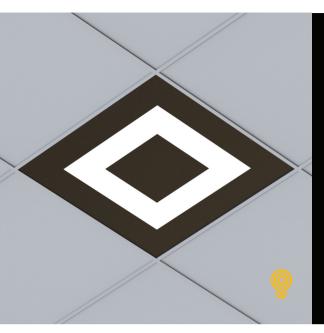

# **FEATURES**:

- Architectural luminaire with direct lighting distribution.  $\checkmark$
- Light source: LED Strip.
- Diffused illumination is provided by high efficiency opal insert or optional low glare microprismatic lens.
- Suitable for non insulated recessed installations in to T-Bar or drywall.  $\checkmark$
- Fixture body is made from light weight steel in white finish.
- LED spot is rated for 60,000hrs. L70 with +85 CRI.  $\checkmark$ 
  - Has a proven record in office, commercial and retail installations.
- Custom modifications are available.
- ED luminaires are certified to CSA and UL Standards.