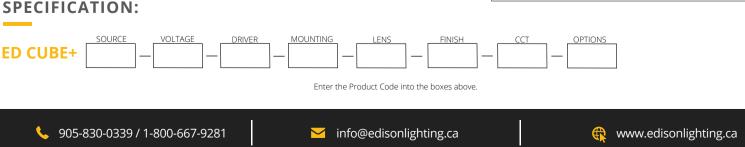

### SOURCE

25W LED 35W LED

#### VOLTAGE

| 120V  |  |
|-------|--|
| 277V  |  |
| 347V* |  |

#### \* Not available for all configurations.

#### DRIVER

- ST Standard DL - 0-10V Dimming (1%)
- DA DALI
- EM Emergency
- \*

\* Please specify dimming method (ELV).

# **SPECIFICATION:**

FINISH WH - White 📃 BK - Black

MOUNTING

RS - Recessed

DW - Dry Wall

LENS

OP - Opal PR - Prismatic

GR - Grey

## **OPTIONS**

No Options\* 90 CRI DS-Daylight Sensor

- OS Occupancy Sensor
- DOS Daylight & Occupancy Sensor

\*Leave Empty. \*\*Combination example (90CRI/DS).