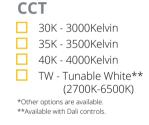

# **SPECIFICATION:**

FINISH WH - White 📃 BK - Black

MOUNTING

RS - Recessed

DW - Dry Wall

LENS

OP - Opal PR - Prismatic

GR - Grey