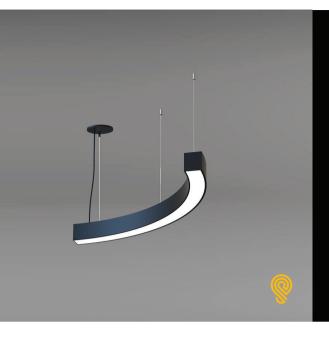

### **FEATURES:**

- Architectural luminaire with direct or direct-indirect distribution.
- Light source: LED board (5.5"/11"/22"/24").
- Diffused illumination is provided by high efficiency frosted opal lens.
- Sleek body of the luminaire combines two aluminum side with laser cut metal top enclosure. Suitable for suspended and wall mounted installations.
- Extruded aluminum body comes with white, black or grey finish.
- Also available with custom color options or vinyl decals.
- LED Strips are rated for 60,000hrs. L80 with +85 CRI.
- Has a proven record in office, commercial and retail installations.
- Custom modifications are available.
- ED luminaires are certified to CSA and UL Standards.

### **MOUNTING**

S4-Suspension 4Feet

S6-Suspension 6Feet

Feet\*

WM - Wall Mount SF - Surface Mount

\*Please specify required Length.

# **MOUNTING:**

SURFACE MOUNT SUSPENDED

WALL MOUNT CUSTOM - INFINITY