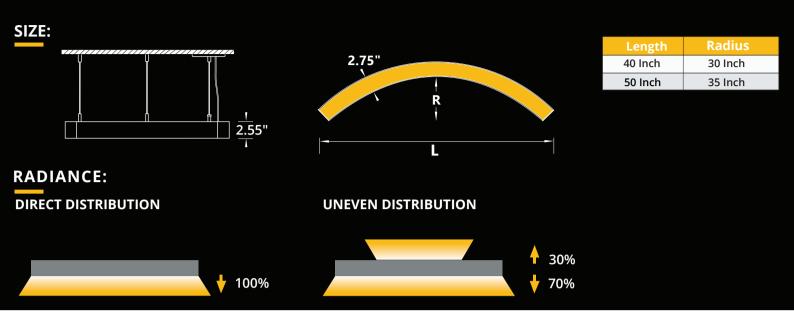

Enter the Product Code into the boxes above

| C | П | 7 |    |
|---|---|---|----|
| - | п | / | г. |
|   |   |   |    |

40 Inch

50 Inch

20WLED 30WLED

40WLED\*

**SOURCE** 

\*Available for 50Inch-Uneven Distribution only.

#### **RADIANCE**

DD - Direct (100%Down)

□ ID - Indirect (100%Up)\*\*

UD - Uneven(70%Down/30%Up)\*\*

\*Light Distribution

\*\*Suspended Configuration only