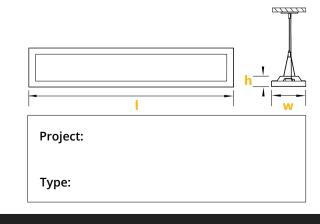

## **DIMENSIONS:**

| Length | Width  | Depth  |  |
|--------|--------|--------|--|
| 47.25" | 7.125" | 2.250" |  |