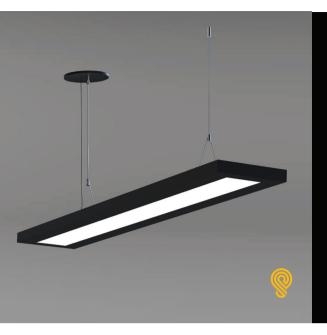

### **FEATURES**:

- Architectural luminaire with direct lighting distribution.
- Light source: LED board (5.5"/11"/22"/24").
- Diffused illumination is provided by high efficiency opal inserted or optional low glare microprismatic lens.
- Suitable for suspended and row mounted installations.
- Fixture body with integrated driver is made from light weight steel.
- Available with matt white, black or grey finish.
- LED Strips are rated for 60,000hrs. L70 with +85 CRI.
- Has a proven record in office, commercial applications.
- Custom modifications are available.
- ED luminaires are certified to CSA and UL Standards.

## **DIMENSIONS:**

| Length | Width  | Depth  |  |
|--------|--------|--------|--|
| 47.25" | 7.125" | 2.250" |  |