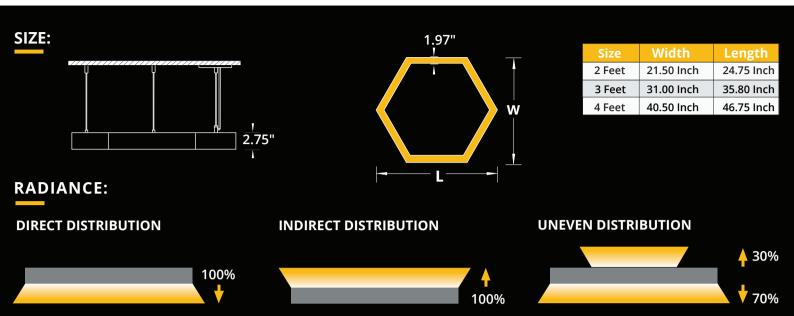

|                                                                                                           |                                                             | <ul><li>Custom mo</li></ul>                                                                                                                                        | difications  | are available.                                                | ercial and retail ins                                                                                                                                                              | tallations.                     |
|-----------------------------------------------------------------------------------------------------------|-------------------------------------------------------------|--------------------------------------------------------------------------------------------------------------------------------------------------------------------|--------------|---------------------------------------------------------------|------------------------------------------------------------------------------------------------------------------------------------------------------------------------------------|---------------------------------|
|                                                                                                           |                                                             |                                                                                                                                                                    |              |                                                               | r                                                                                                                                                                                  | einventlight                    |
| SPECIFICATION                                                                                             | l:                                                          |                                                                                                                                                                    |              |                                                               |                                                                                                                                                                                    |                                 |
| ED HEXAGON+                                                                                               | SIZE SOURCE R                                               | Enter the Product Code into the                                                                                                                                    |              | TING LENS                                                     | FINISH CCT                                                                                                                                                                         | OPTIONS —                       |
| 2 Feet 3 Feet 4 Feet * Specify required size.                                                             | SOURCE  25WLED  50WLED  75WLED*  *Available for 3 & 4 Feet. | RADIANCE  DD - Direct (100%Down)  ID - Indirect (100%Up)**  UD - Uneven(70%Down/30  IL - In Lit  OL - Out Lit *light Distribution. **Suspended Configuration only. | [<br>]%Up)** | VOLTAGE  120V  277V  347V*  Not available for all configurati | DA - DA                                                                                                                                                                            | andard<br>10V Dimming (1%)      |
| S4-Suspension 4Feet S6-Suspension 6Feet S Feet* WM - Wall Mount SF - Surface Mount RT - Recessed Trimless | <b>LENS</b> ☐ OP - Opal                                     | FINISH  WH - White BK - Black GR - Grey CF - Custom RAL#                                                                                                           | 35K - 3      |                                                               | OPTIONS  No Options* 90 CRI DS-Daylight Senso DC - Dual Circuit* OS - Occupancy S DOS - Daylight & 0 *Leave Empty. **Down /Up Control separately. ***Combination example (90CR/DS) | *<br>Sensor<br>Occupancy Sensor |
| UMEN OUTPU                                                                                                |                                                             |                                                                                                                                                                    |              | Project:                                                      |                                                                                                                                                                                    |                                 |

| Watts | 30K     | 35K     | 40K     |
|-------|---------|---------|---------|
| 25W   | 2610 lm | 2650 lm | 2690 lm |
| 50W   | 5120 lm | 5250 lm | 5380 lm |
| 75W   | 7670 lm | 7870 lm | 8070 lm |

| Project: |  |
|----------|--|
| Туре:    |  |