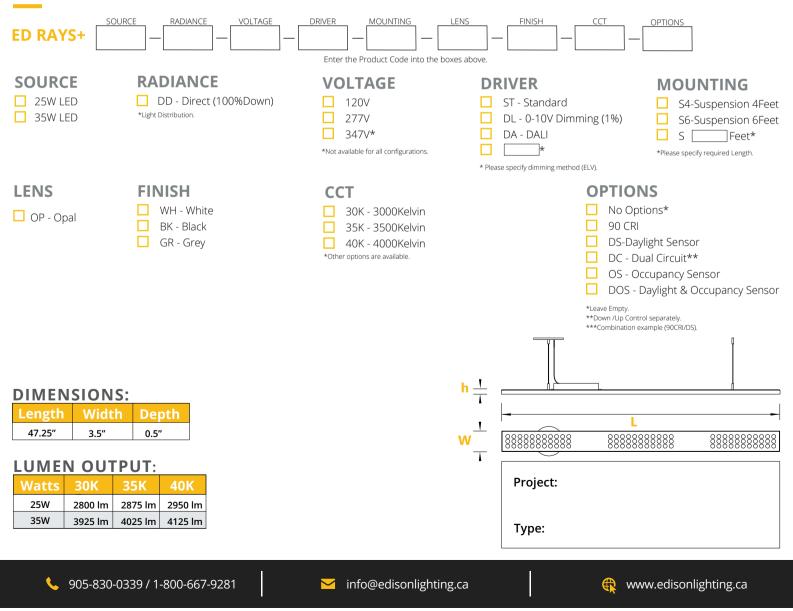

## **ED RAYS+**



## FEATURES:

- ✓ Architectural luminaire with direct lighting distribution.
- Light source: LED Module.
- Unique multioptic lens provide superior lighting distribution with Unified Glare Rating of<19URG.</li>
- Ideal for computerized offices and educational institutional.
- Suitable for suspended installation with remote driver.
- Low profile steel body is available in white, black or grey finish.
- LED's are rated for 60,000hrs. L70 with +85 CRI.
- Standard suspension length is 96 Inch.
- Custom modifications are available.
- ED luminaires are certified to CSA and UL Standards.

## reinventlight

## SPECIFICATION: