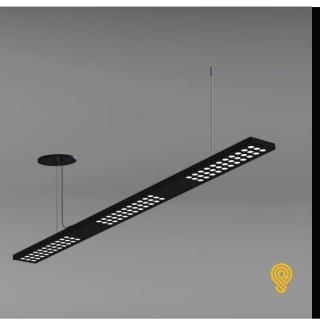

## FEATURES:

- ✓ Architectural luminaire with direct lighting distribution.
- Light source: LED Module.
- Unique multioptic lens provide superior lighting distribution with Unified Glare Rating of<19URG.</li>
- Ideal for computerized offices and educational institutional.
- Suitable for suspended installation with remote driver.
- Low profile steel body is available in white, black or grey finish.
- LED's are rated for 60,000hrs. L70 with +85 CRI.
- Standard suspension length is 96 Inch.
- Custom modifications are available.
- ED luminaires are certified to CSA and UL Standards.