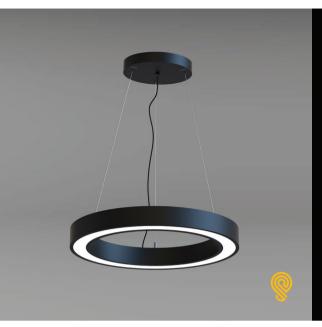

## **ED RING+**

## **FEATURES**:

- Architectural luminaire with direct or direct-indirect distribution.
- ✓ Light source: LED 5.5" board.
- ✓ Diffused illumination is provided by high efficiency frosted opal lens.
- Sleek body of the luminaire combines two aluminum side with laser cut metal top enclosure.
- Suitable for suspended and wall mounted installations.
- Extruded aluminum body comes with white, black or grey finish.
- Also available with custom color options or vinyl decals.
- LED Strips are rated for 60,000hrs. L80 with +85 CRI.
- Has a proven record in office, commercial and retail installations.
- Custom modifications are available.
- ED luminaires are certified to CSA and UL Standards.
   reinventlight