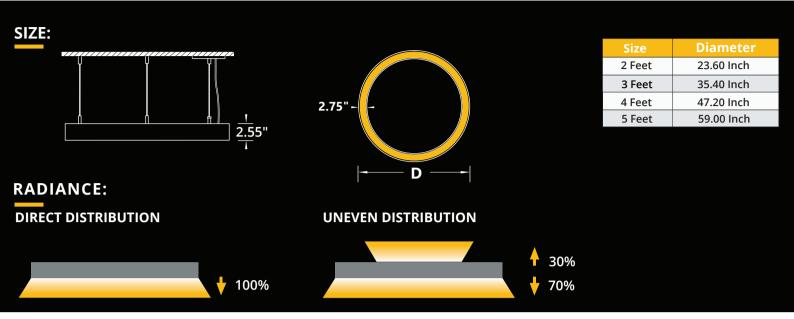

#### SPECIFICATION:

| ED RING+                                                                                                                                                                    | SIZE SOURCE                                                                                            | RADIANCE VOLTAGE DRIVER                                                                                                                                         |                                                                                                                                                                             | NS FINISH CCT OPTIONS                                                                                                                                                                                                                                                            |
|-----------------------------------------------------------------------------------------------------------------------------------------------------------------------------|--------------------------------------------------------------------------------------------------------|-----------------------------------------------------------------------------------------------------------------------------------------------------------------|-----------------------------------------------------------------------------------------------------------------------------------------------------------------------------|----------------------------------------------------------------------------------------------------------------------------------------------------------------------------------------------------------------------------------------------------------------------------------|
| SIZE<br>2 Feet<br>3 Feet<br>4 Feet<br>5 Feet                                                                                                                                | SOURCE<br>25WLED<br>50WLED<br>75WLED*<br>*Available for 4 & 5 Feet.<br>**Other Wattages are available. | RADIANCE DD - Direct (100%Down) DD - Indirect (100%Up)** UD - Indirect (100%Up)** UD - Uneven(70%Down/30%U *Light Distribution. **Suspended Configuration only. | VOLTAGE           120V           277V           347V*           *Not available for all cor                                                                                  | ST - Standard<br>DL - 0-10V Dimming (1%)<br>DA - DALI                                                                                                                                                                                                                            |
| MOUNTING C4-Canopy 4Feet C6-Canopy 6Feet C C Feet* S4-Suspension 4F S6-Suspension 6F S F-Surface Mount SF - Surface Mount *Please specify required Length. **Remote Driver. | t<br>Feet**<br>Feet**<br>t**                                                                           | <pre>FINISH  WH - White  BK - Black  GR - Grey  CF - Custom RAL#  VD - Vinyl Decal* * Please provide 600dpi Image.</pre>                                        | CCT<br>30K - 3000Kelvin<br>35K - 3500Kelvin<br>40K - 4000Kelvin<br>TW - Tunable White**<br>(2700K-6500K)<br>*Other options are available.<br>*Available with Dali controls. | <ul> <li>No Options*</li> <li>90 CRI</li> <li>DS-Daylight Sensor</li> <li>DC - Dual Circuit**</li> <li>OS - Occupancy Sensor</li> <li>DOS - Daylight &amp; Occupancy Sensor</li> <li>DOS - Daylight &amp; Occupancy Sensor</li> <li>**Combination example (90CRI/DS).</li> </ul> |
| LUMEN OUT<br>Watts 30K                                                                                                                                                      | ГРUТ:<br>35К 40К                                                                                       |                                                                                                                                                                 | Project:                                                                                                                                                                    | :                                                                                                                                                                                                                                                                                |
| 25W         2205 lm           50W         4410 lm           75W         6610 lm                                                                                             | 2250 Im         2295 Im           4500 Im         4590 Im           6750 Im         6890 Im            |                                                                                                                                                                 | Туре:                                                                                                                                                                       |                                                                                                                                                                                                                                                                                  |