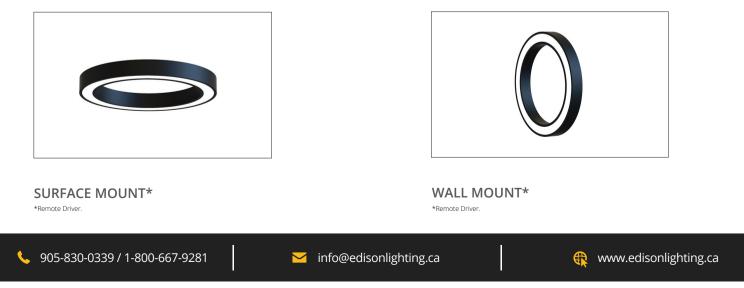

### **MOUNTING:**

SUSPENDED - CEILING CANOPY

SUSPENDED - STRAIGHT WIRE\* \*Remote Driver.