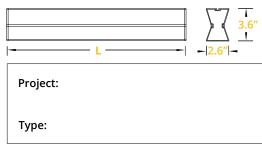

## **LENGTH CHART**

| Size   | Length     |
|--------|------------|
| 4 Feet | 47.75 Inch |
| 6 Feet | 71.75 Inch |
| 8 Feet | 95.75 Inch |

**905-830-0339 / 1-800-667-9281** 

info@edisonlighting.ca

www.edisonlighting.ca