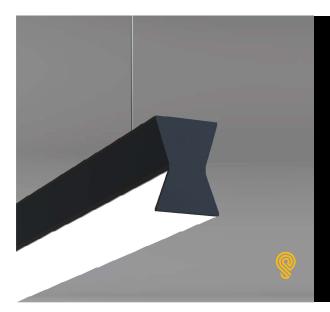

## **FEATURES:**

- ✓ Architectural linear luminaire with direct-indirect lighting distribution.
- Light source: LED Tape.
- ✓ Sleek X-shape design is a unique blend between extruded aluminum body and high efficiency opal lens.
- ✓ Suitable for surface, suspended, wall mounted installations.
- ✓ Offered with integrated built-in LED driver.
- Aluminum body comes with white, black or grey finish.
- ✓ LED Tape are rated for 60,000hrs. L80 with +85 CRI.
- Custom modifications are available.
- ED luminaires are certified to CSA and UL Standards.