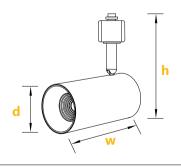

### **OPTIONS**

☐ No Options\* □ 90 CRI \*Leave Empty.

| Height | Width  | Diameter |
|--------|--------|----------|
| 5.500" | 4.125" | 2.375"   |

### LUMEN OUTPUT

**DIMENSIONS:** 

| Watts | 30K    | 35K     | 40K     |
|-------|--------|---------|---------|
| 10W   | 950 lm | 1000 lm | 1050 lm |

Project: Type:

905-830-0339 / 1-800-667-9281

info@edisonlighting.ca