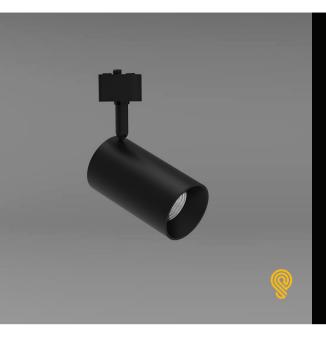

# **FEATURES**:

- Architectural adjustable luminaire with direct lighting distribution.
- Light source: COB LED.
- High efficiency optical system is available with 20° Spot, 40° Flood or 60° wide Flood Beam angle.
- Integrated TRIAC/ELV dimming driver is placed into sleek minimalistic body of the luminaire.
- Available in white and black finishes.
- Comes standard with Juno track adapter.
- LED spot is rated for 60,000hrs. L70 with +85 CRI.
- Has a proven record in office, commercial and retail installations.
- Custom modifications are available.