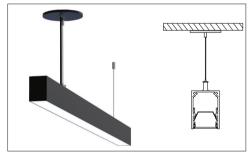

# **MOUNTING:**

**SURFACE MOUNT** 

**SUSPENDED** 

**RECESSED TRIMLESS** 

WALL MOUNT

**WALL FLUSH** 

90° LEFT/90° RIGHT

905-830-0339 / 1-800-667-9281