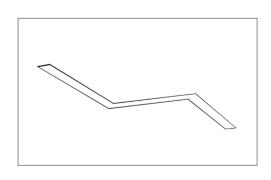

# **MOUNTING:**

**SURFACE MOUNT** 

**SUSPENDED** 

**RECESSED TRIMLESS** 

WALL MOUNT

**WALL FLUSH** 

90° LEFT/90° RIGHT

905-830-0339 / 1-800-667-9281