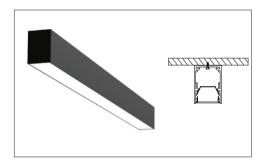

# **MOUNTING:**

**SURFACE MOUNT** 

**SUSPENDED** 

**RECESSED TRIMLESS** 

WALL MOUNT

**WALL FLUSH** 

90° LEFT/90° RIGHT

905-830-0339 / 1-800-667-9281