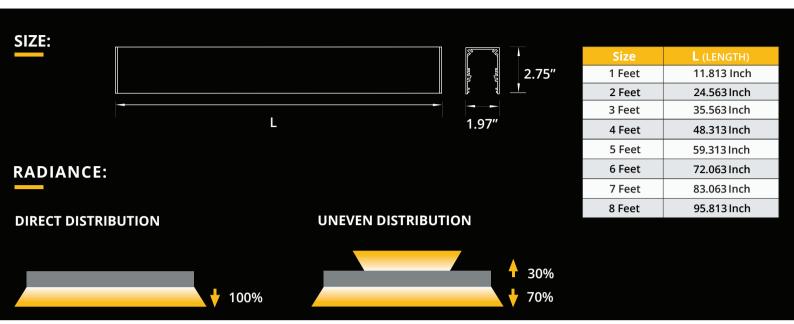

# S Feet\*

S4-Suspension 4Feet OP - Opal ☐ S6-Suspension 6Feet ☐ PR - Prismatic

**LENS** 

BL - Black Lens ☐ AR - Aluminum Reflector\*

\* Available for 4Feet only.

### **LUMEN OUTPUT W/Ft:**

| Watts | 30K    | 35K     | 40K     |
|-------|--------|---------|---------|
| 5W    | 515 lm | 525 lm  | 535 lm  |
| 7W    | 720 lm | 735 lm  | 750 lm  |
| 10W   | 1030lm | 1050 lm | 1080 lm |