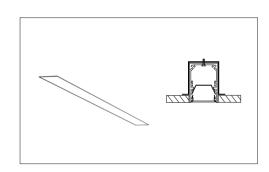

# **MOUNTING:**

**SURFACE MOUNT** 

**SUSPENDED** 

**RECESSED TRIMLESS** 

WALL MOUNT

**WALL FLUSH** 

90° LEFT/90° RIGHT

905-830-0339 / 1-800-667-9281