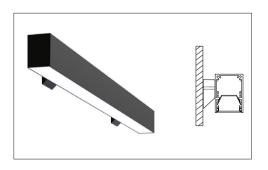

# **MOUNTING:**

**SURFACE MOUNT** 

**SUSPENDED** 

**RECESSED TRIMLESS** 

WALL MOUNT

**WALL FLUSH** 

90° LEFT/90° RIGHT

905-830-0339 / 1-800-667-9281