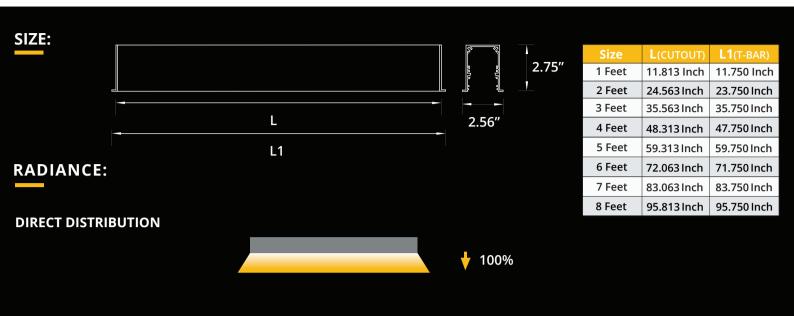

30K - 3000Kelvin 35K - 3500Kelvin

40K - 4000Kelvin

\*\*Available with Dali controls

☐ TW - Tunable White\*\*

(2700K-6500K)

reinventlight

| SPECIFICATI | ON:                                      |                                                    |             |                                                                |                                                                                                                                                                                |
|-------------|------------------------------------------|----------------------------------------------------|-------------|----------------------------------------------------------------|--------------------------------------------------------------------------------------------------------------------------------------------------------------------------------|
| ED VECTOR+  | SIZE SOURCE RADIA                        | NCE VOLTAGE DRIVER                                 | MOUNTING    | LENS —                                                         | FINISH CCT OPTIONS  — OPTIONS                                                                                                                                                  |
|             |                                          | Enter the Product Code into the b                  | oxes above. |                                                                |                                                                                                                                                                                |
| SIZE Feet   | SOURCE  5W/Ft LED  7W/Ft LED  10W/Ft LED | RADIANCE DD - Direct (100%Dov *Light Distribution. | vn)         | OLTAGE  120V  277V  347V* at available for all configurations. | DRIVER  ST - Standard  DL - 0-10V Dimming (1%)  DA - DALI  EC - Emergency Circuit  EM - Emergency**  * Please specify dimming method (ELV).  **Battery Pack per 4Feet section. |
| MOUNTING    | LENS                                     | FINISH                                             | ССТ         | 10                                                             | PTIONS                                                                                                                                                                         |