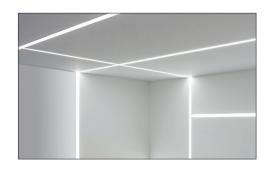

## **FEATURES:**

- Architectural linear luminaire with direct distribution.
- Light source: LED board (5.5"/11"/22"/24").
- Diffused illumination is provided by frosted opal lens.
- Available for row mounted installations in various lengths.
- Suitable for recessed, recessed T-Bar and damp area installations.
- Extruded aluminum body comes in white, black or grey finish.
- Also available with custom color options or vinyl decals.
- LED Strips are rated for 60,000hrs. L80 with +85 CRI.
- Has a proven record in office, commercial and retail installations.
- Custom modifications are available.
- ED luminaires are certified to CSA and UL Standards.