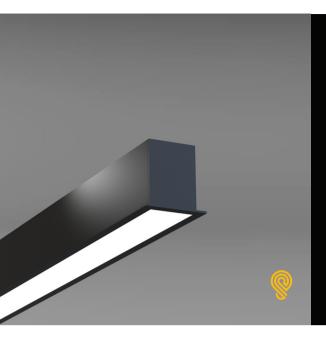

## **FEATURES:**

- Architectural linear luminaire with direct distribution.
- Light source: LED board (5.5"/11"/22"/24").
- Diffused illumination is provided by frosted opal lens.
- Available for row mounted installations in various lengths.
- Suitable for recessed, recessed T-Bar and damp area installations.
- Extruded aluminum body comes in white, black or grey finish.
- Also available with custom color options or vinyl decals.
- LED Strips are rated for 60,000hrs. L80 with +85 CRI.
- Has a proven record in office, commercial and retail installations.
- Custom modifications are available.
- ED luminaires are certified to CSA and UL Standards.