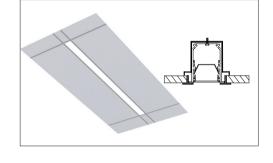

## **MOUNTING:**

**RECESSED** 

**RECESSED T-BAR** 

90° IN (WALL TO CEILING)

RECESSED-90° LEFT/90° RIGHT

905-830-0339 / 1-800-667-9281

info@edisonlighting.ca

www.edisonlighting.ca