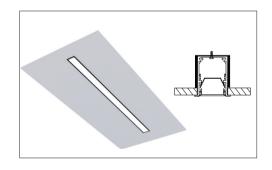

## **MOUNTING:**

**RECESSED** 

**RECESSED T-BAR** 

90° IN (WALL TO CEILING)

RECESSED-90° LEFT/90° RIGHT

905-830-0339 / 1-800-667-9281

info@edisonlighting.ca

www.edisonlighting.ca