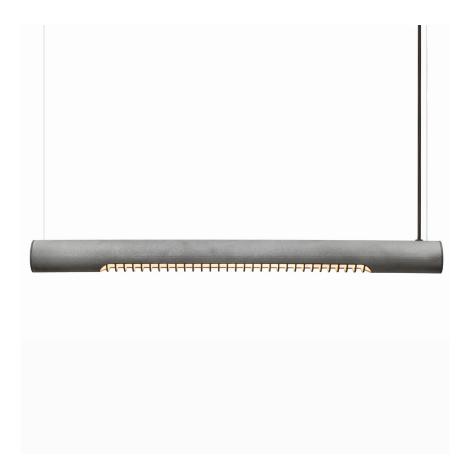

## **75h Pendant Zinc** GP2003-AZ

## **Available colors**

Rust

Zinc

|                   | North America                    | Europe                          |
|-------------------|----------------------------------|---------------------------------|
| LED               | 14W LED, 110-277V, 0-10V dimming | 14.4W LED, 230V, Triac dimmable |
| Color temperature | 2700K                            | 2700K                           |
| Lumen output      | ~1250lm                          | 560lm                           |
| Material          | Naturally rusted steel           | Zinc-coated steel               |
| Size              | Ø 2.375, L 29.5 (in)             | Ø 6, L 75 (cm)                  |
| Weight            | 8lbs                             | 3,6kg                           |
| Country of origin | The Netherlands                  | The Netherlands                 |
| Certification     | Pending                          | C <b>E</b>                      |